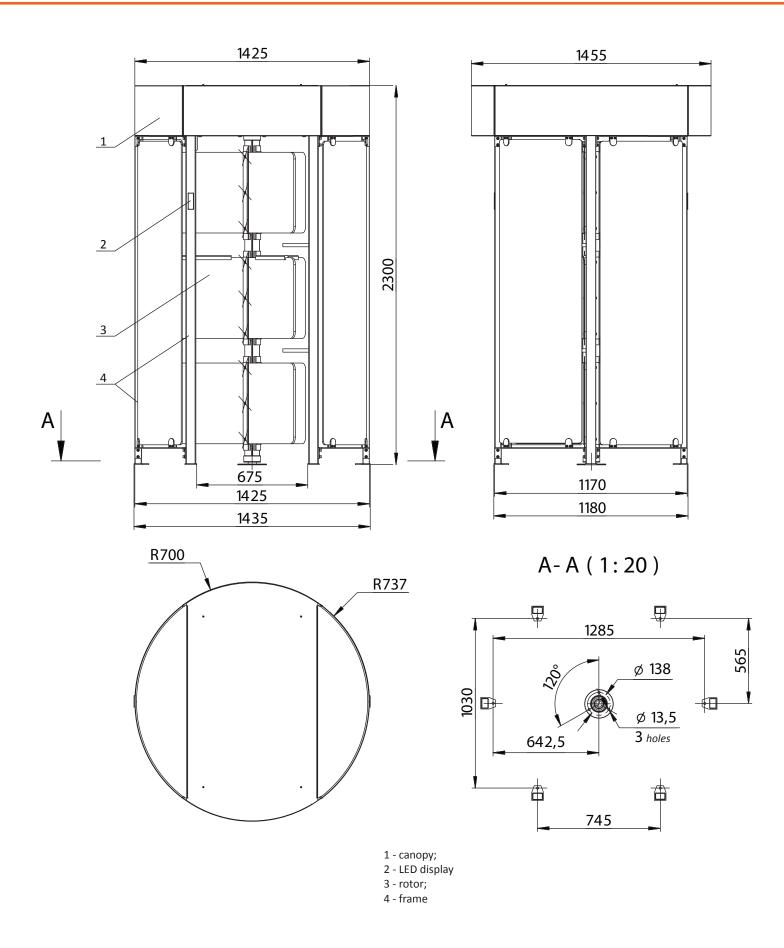

| Length           | 1425 mm |
|------------------|---------|
| Width            | 1455 mm |
| Height           | 2300 mm |
| Weight, not more | 470 kg  |

www.tiso.global +380 (44) 291-21-11 e-mail: export@tiso.ua