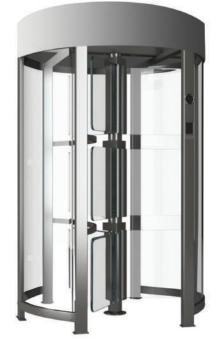

# FULL-HEIGHT TURNSTILE GLASSGO

You need decent protection and perfomance and no less design and beauty? Then turnstile GlassGO is for you! GlassGO is a turnstile, built on the principle of the classical rotary Full Height Turnstiles, but with glass blades instead of rods. This turnstile is a real decoration of your site, and to add it will provide protection comparable to classical full height turnstiles.

HAS BECOME THE MOST POPULAR SINCE ITS HOUSING IS A WONDERFUL COMPILATION OF GLASS AND STEEL