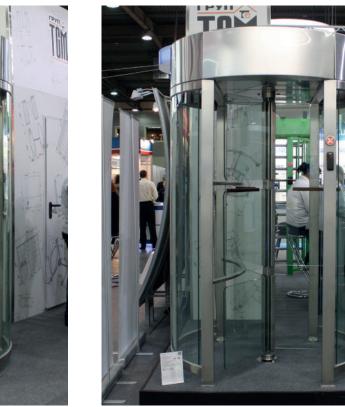

# FULL-HEIGHT TURNSTILE GLASSGO

You need decent protection and perfomance and no less design and beauty? Then turnstile GlassGO is for you! GlassGO is a turnstile, built on the principle of the classical rotary Full Height Turnstiles, but with glass blades instead of rods. This turnstile is a real decoration of your site, and to add it will provide protection comparable to classical full height turnstiles.

HAS BECOME THE MOST POPULAR SINCE ITS HOUSING IS A WONDERFUL COMPILATION OF GLASS AND STEEL